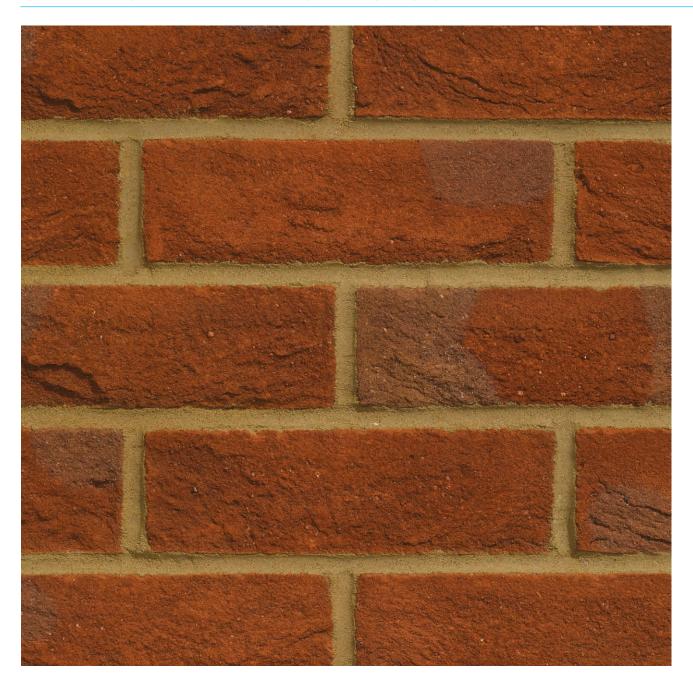

# OAKTHORPE RED MULTI STOCK



## Manufactured to BS EN 771-1

## **Brick type**

Category II, U, Clay Masonry Unit

## Standard work size

215 x 102.5 x 65mm

## **Dimensional tolerances**

Tolerance category: T2 Range category: R1

# **Compressive strength**

 $\geq 25 \text{N/mm}^2$ 

# Water absorption

≤ 13%

## **Durability**

F2

# **Active soluble salts content**

S2

# Configuration

Frogged 5-18% Voids

# Dry weight per brick

2.20kg

## **Pack Size**

495

## **Factory**

Measham

## EAN

5057595002075

## SKU

SMEAORM1600VO

**Sales** +44 (0) 330 1231017 **Technical** +44 (0) 330 1231018 **Email** bricks@forterra.co.uk Disclaimer: The reproduction of colours and textures is only as accurate as the printing process will allow. Photographic samples should be used when shortlisting products but we advise that